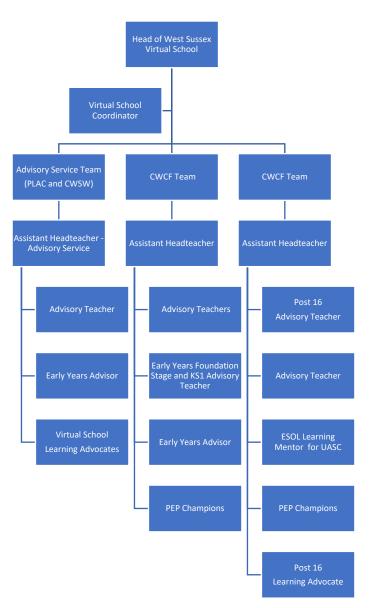

## West Sussex Virtual School Team

Wider team (not direct reports):

- Research Officer
- Attendance Officer
- Educational Psychologist
- Educational Psychologist

| Team                  | Role                                                          | Name                    | Email Address                             |
|-----------------------|---------------------------------------------------------------|-------------------------|-------------------------------------------|
| Whole School          | Head of WSVS                                                  | Sarah Clark             | sarah.clark@westsussex.gov.uk             |
| Whole School          | Virtual School Coordinator                                    | Marrianne Corney        | marrianne.corney@westsussex.gov.uk        |
| Advisory Service Team | Assistant Headteacher – Advisory Service                      | Carrie O'Rourke         | carrie.o'rourke@westsussex.gov.uk         |
| Advisory Service Team | Advisory Teacher                                              | Pam Barnes              | pam.barnes@westsussex.gov.uk              |
| Advisory Service Team | Early Years Advisor                                           | Naomi Franklin          | naomi.franklin@westsussex.gov.uk          |
| Advisory Service Team | Virtual School Learning Advocate                              | Asha Heys-Limonard      | asha.heys-limonard@westsussex.gov.uk      |
| Advisory Service Team | Virtual School Learning Advocate                              | Alicia Hyland           | alicia.hyland@westsussex.gov.uk           |
| CWCF Team             | Assistant Headteacher                                         | Sarah Albery            | sarah.albery@westsussex.gov.uk            |
| CWCF Team             | Advisory Teacher                                              | Laura Fogden            | laura.fogden@westsussex.gov.uk            |
| CWCF Team             | Advisory Teacher                                              | Caroline O'Halloran     | caroline.o'halloran@westsussex.gov.uk     |
| CWCF Team             | Early Years Foundation Stage and Key Stage 1 Advisory Teacher | Gemma Peck              | gemma.peck@westsussex.gov.uk              |
| CWCF Team             | Early Years Advisor                                           | Emma Hoare              | emma.hoare@westsussex.gov.uk              |
| CWCF Team             | PEP Champion                                                  | Debbie Murphy           | debbie.murphy@westsussex.gov.uk           |
| CWCF Team             | PEP Champion                                                  | Julie Cruise            | Julie.cruise@westsussex.gov.uk            |
| CWCF Team             | Assistant Headteacher                                         | Kimberley Craig         | kimberley.craig@westsussex.gov.uk         |
| CWCF Team             | Post 16 Advisory Teacher                                      | Deborah Johnson-Cadwell | deborah.johnson-cadwell@westsussex.gov.uk |
| CWCF Team             | Post 16 Learning Advocate                                     | Maria Terry             | Maria.terry@westsussex.gov.uk             |
| CWCF Team             | Advisory Teacher                                              | Richard Boxall          | richard.boxall@westsussex.gov.uk          |
| CWCF Team             | ESOL Learning Mentor for UASC                                 | Delia Catley            | delia.catley@westsussex.gov.uk            |
| CWCF Team             | PEP Champion                                                  | Heloise Howarth-Moore   | heloise.howarth-moore@westsussex.gov.uk   |